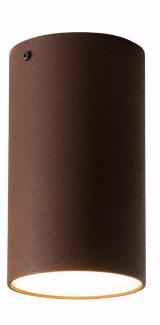

# Roest /roōst/

### Ceiling20

#### Color

Rust GP2005-N

| Lamping           | Max 10W LED, GU10, 220-240V |
|-------------------|-----------------------------|
| Color temperature | 2700K (recommended)         |
| Lumen output      | Dependent on lamp           |
| Material          | Steel                       |
| Size              | Ø 11.6, H 20 (cm)           |
| Weight            | 1,8kg                       |
| Country of origin | The Netherlands             |
| Certification     | ( 6                         |

For use in dry location. After the natural oxidation process, all items are treated to stop further rusting. The material will not come off of stain.